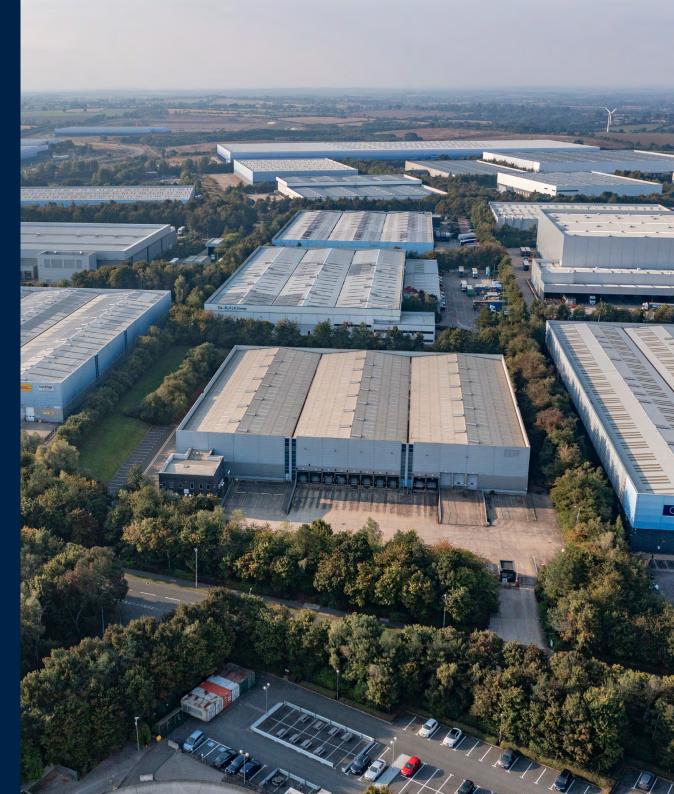

MAGNA PARK 104

3

Magna 104 is located on Magna Park Lutterworth, which is recognised as one of the UK's prime logistics parks. The Park is strategically located, being situated at the heart of the Midland's Golden Triangle, boarded by the M1, M6 and M69 motorways.

The Park has excellent access to the national motorway network with the M1 (Junction 20) 2.5 miles to the east, the M6 (Junction 1) 4.5 miles to the south and the M69 (Junction 1) 6.5 miles to the north-west via the A5.

Nearby occupiers include Amazon, Asda, Lidl, Kenwood, Britvic, Toyota, Bleckmann, Primark and others

| Drivetimes:      |            |            |
|------------------|------------|------------|
| M1 (Junction 20) | 2.5 miles  | 5 min      |
| M6 (Junction 1)  | 4.5 miles  | 10 min     |
| M69 (Junction 1) | 6.5 miles  | 15 min     |
| Leicester        | 17.5 miles | 30 min     |
| Coventry         | 18 miles   | 32 min     |
| Birmingham       | 34.5 miles | 45 min     |
| London           | 90 miles   | 2hr 10 min |