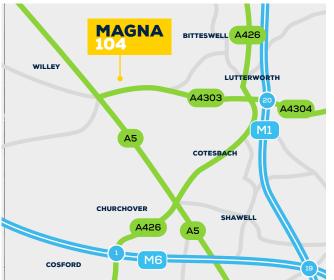

MAGNA PARK 104

3

Magna 104 is located on Magna Park Lutterworth, which is recognised as one of the UK's prime logistics parks. The Park is strategically located, being situated at the heart of the Midland's Golden Triangle, boarded by the M1, M6 and M69 motorways.

The Park has excellent access to the national motorway network with the M1 (Junction 20) 2.5 miles to the east, the M6 (Junction 1) 4.5 miles to the south and the M69 (Junction 1) 6.5 miles to the north-west via the A5.