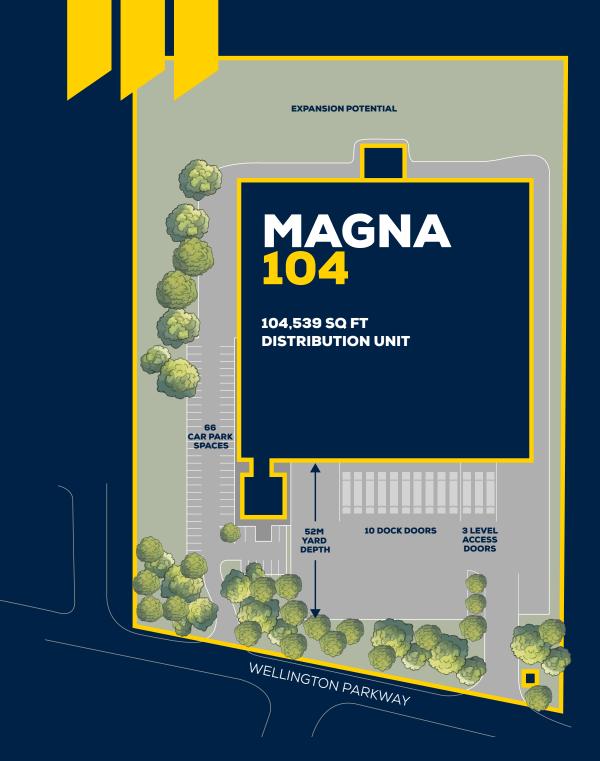

# **SPECIFICATION**

10 Dock levellers

3 level access doors

24 HGV parking spaces

52m yard depth

 $\leftarrow \Box \rightarrow$ 

66 car

parking spaces

**Roof level** sprinklers

| Description        | Sq M     | Sq Ft   |
|--------------------|----------|---------|
| Warehouse          | 9,240.51 | 99,464  |
| Two Storey Offices | 456.62   | 4,915   |
| Gatehouse          | 14.86    | 160     |
| Total (GIA)        | 9,711.99 | 104,539 |