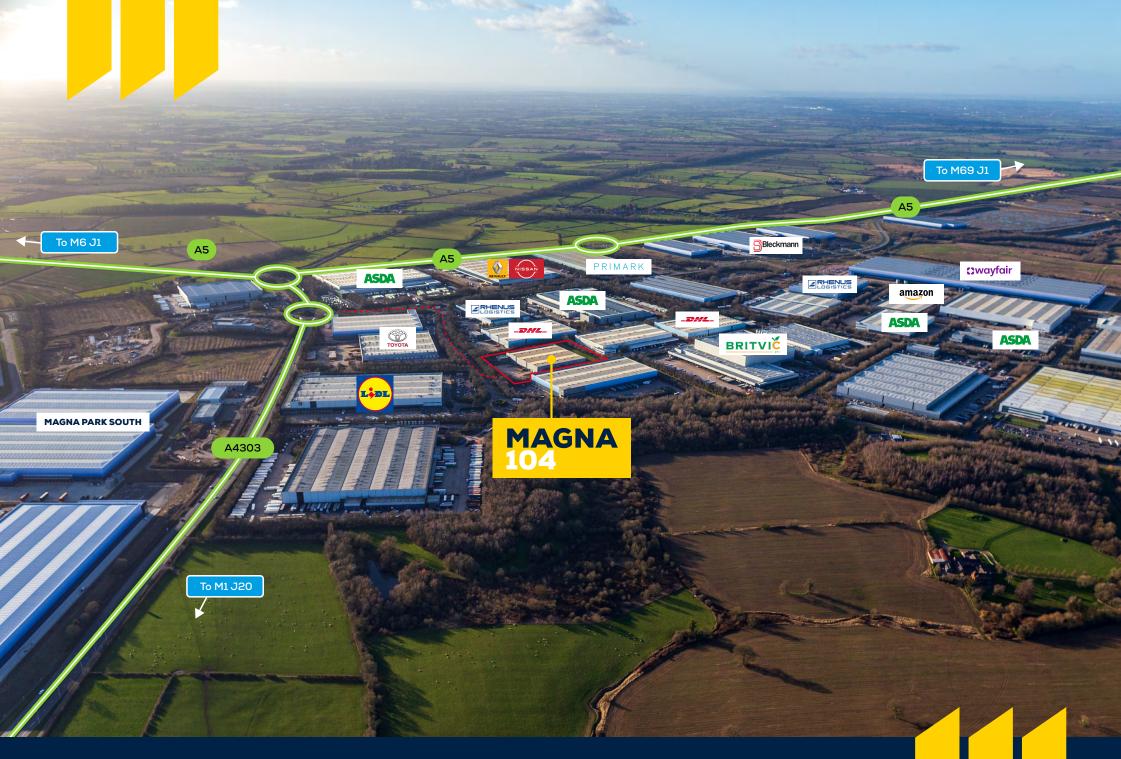

MAGNA PARK 104

3

Magna 104 is located on Magna Park Lutterworth, which is recognised as one of the UK's prime logistics parks. The Park is strategically located, being situated at the heart of the Midland's Golden Triangle, boarded by the M1, M6 and M69 motorways.

The Park has excellent access to the national motorway network with the M1 (Junction 20) 2.5 miles to the east, the M6 (Junction 1) 4.5 miles to the south and the M69 (Junction 1) 6.5 miles to the north-west via the A5.

Nearby occupiers include Amazon, Asda, Lidl, Kenwood, Britvic, Toyota, Bleckmann, Primark and others

| Drivetimes:      |            |            |
|------------------|------------|------------|
| M1 (Junction 20) | 2.5 miles  | 5 min      |
| M6 (Junction 1)  | 4.5 miles  | 10 min     |
| M69 (Junction 1) | 6.5 miles  | 15 min     |
| Leicester        | 17.5 miles | 30 min     |
| Coventry         | 18 miles   | 32 min     |
| Birmingham       | 34.5 miles | 45 min     |
| London           | 90 miles   | 2hr 10 min |