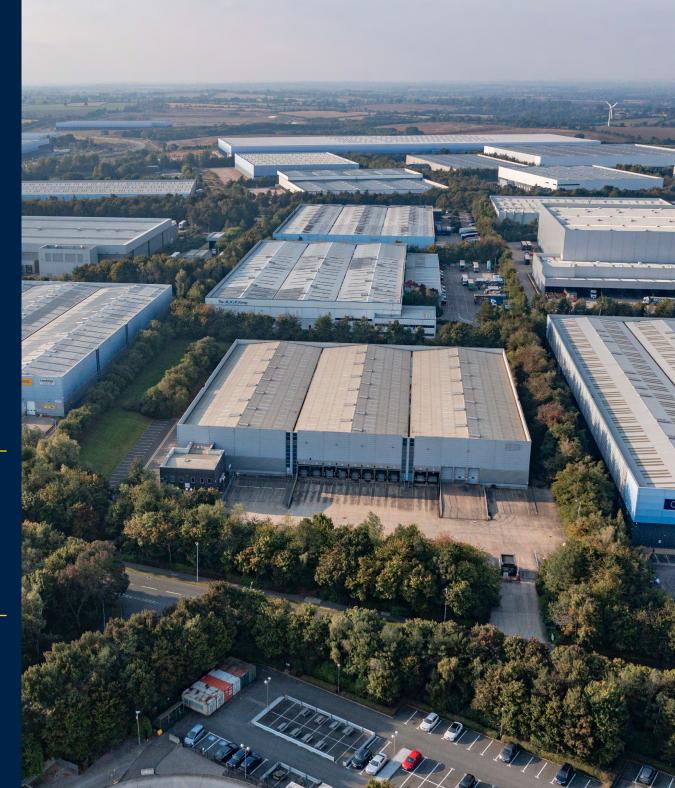

# MAGNA

Wellington Parkway Lutterworth LE17 4XW

To Let 104,539 sq ft Fitted Distribution Warehouse

MAGNA PARK 104

3

Magna 104 is located on Magna Park Lutterworth, which is recognised as one of the UK's prime logistics parks. The Park is strategically located, being situated at the heart of the Midland's Golden Triangle, boarded by the M1, M6 and M69 motorways.