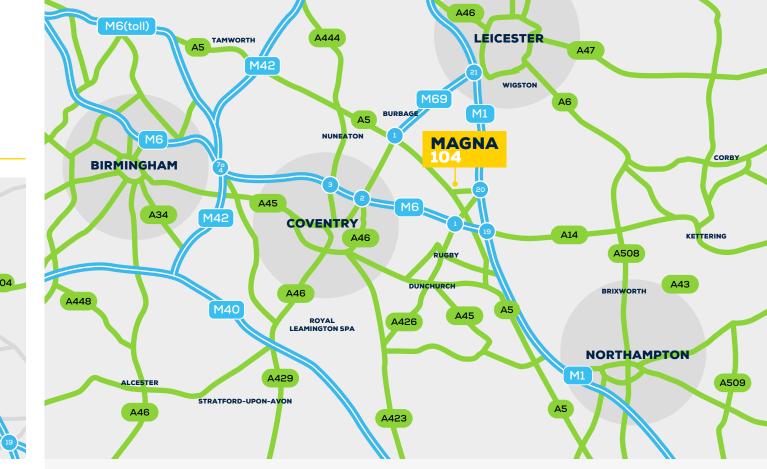

The Park has excellent access to the national motorway network with the M1 (Junction 20) 2.5 miles to the east, the M6 (Junction 1) 4.5 miles to the south and the M69 (Junction 1) 6.5 miles to the north-west via the A5.

Nearby occupiers include Amazon, Asda, Lidl, Kenwood, Britvic, Toyota, Bleckmann, Primark and others

| Drivetimes:      |            |            |
|------------------|------------|------------|
| M1 (Junction 20) | 2.5 miles  | 5 min      |
| M6 (Junction 1)  | 4.5 miles  | 10 min     |
| M69 (Junction 1) | 6.5 miles  | 15 min     |
| Leicester        | 17.5 miles | 30 min     |
| Coventry         | 18 miles   | 32 min     |
| Birmingham       | 34.5 miles | 45 min     |
| London           | 90 miles   | 2hr 10 min |

# Rail freight and airports:

| DIRFT                    | 9 miles    |
|--------------------------|------------|
| EMG                      | 32.5 miles |
| Hams Hall                | 29 miles   |
| East Midlands Airport    | 32 miles   |
| Birmingham International | 28 miles   |
| Heathrow                 | 90 miles   |