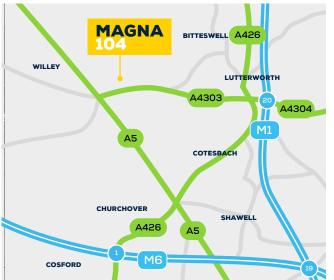

MAGNA PARK 104

3

Magna 104 is located on Magna Park Lutterworth, which is recognised as one of the UK's prime logistics parks. The Park is strategically located, being situated at the heart of the Midland's Golden Triangle, boarded by the M1, M6 and M69 motorways.

The Park has excellent access to the national motorway network with the M1 (Junction 20) 2.5 miles to the east, the M6 (Junction 1) 4.5 miles to the south and the M69 (Junction 1) 6.5 miles to the north-west via the A5.