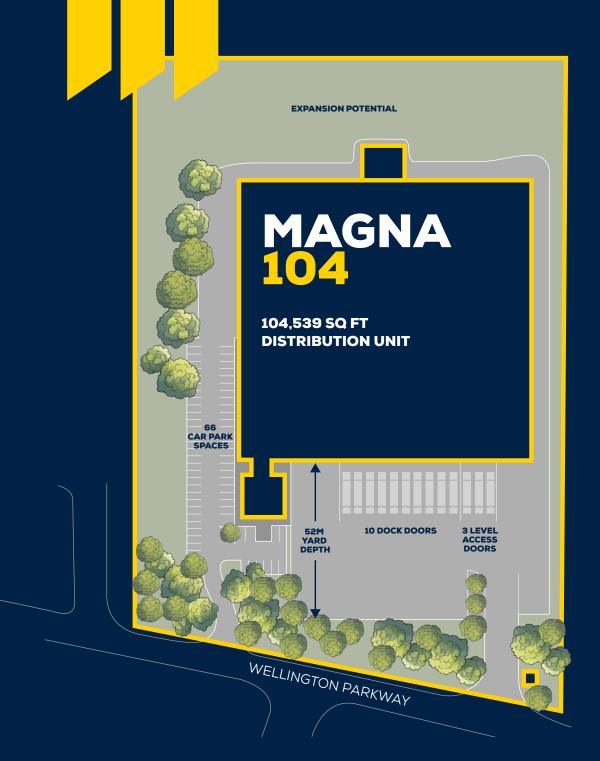

# MAGNA

Wellington Parkway Lutterworth LE17 4XW

To Let 104,539 sq ft Fitted Distribution Warehouse

# **SPECIFICATION**

10 Dock levellers

3 level access doors

24 HGV parking spaces

52m yard depth

 $\leftarrow \Box \rightarrow$ 

66 car

parking spaces

**Roof level** sprinklers

| Description        | Sq M     | Sq Ft   |
|--------------------|----------|---------|
| Warehouse          | 9,240.51 | 99,464  |
| Two Storey Offices | 456.62   | 4,915   |
| Gatehouse          | 14.86    | 160     |
| Total (GIA)        | 9,711.99 | 104,539 |