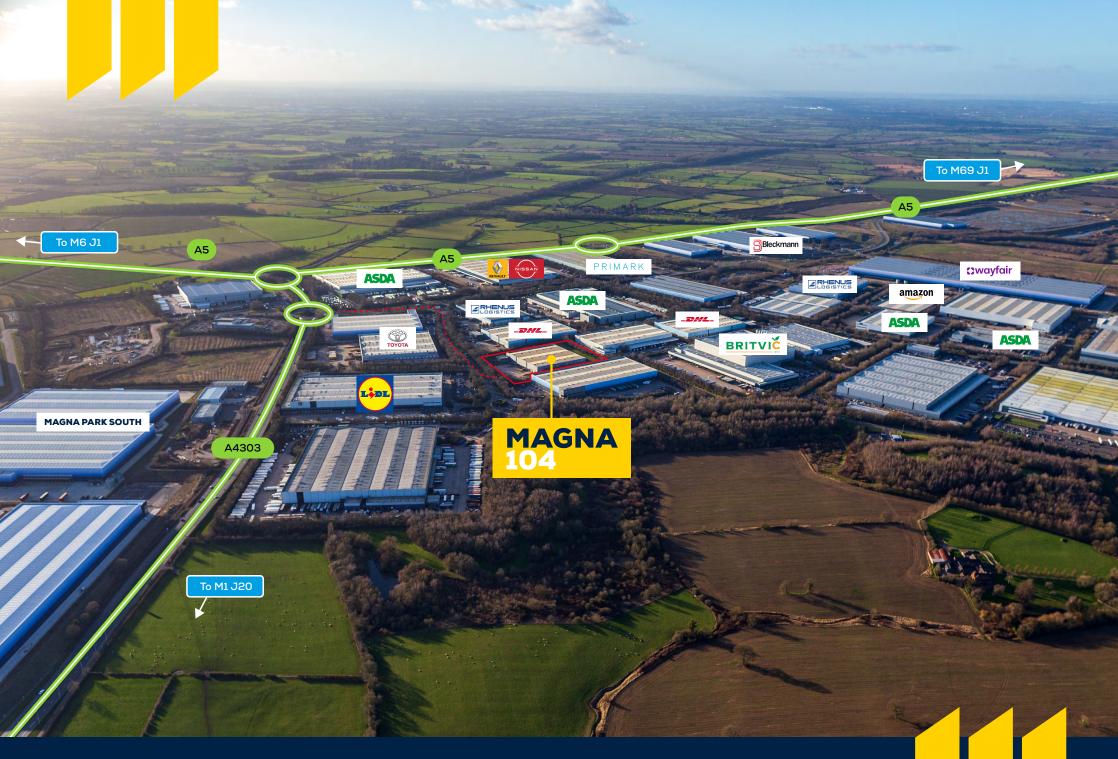

MAGNA PARK 104

3

Magna 104 is located on Magna Park Lutterworth, which is recognised as one of the UK's prime logistics parks. The Park is strategically located, being situated at the heart of the Midland's Golden Triangle, boarded by the M1, M6 and M69 motorways.

The Park has excellent access to the national motorway network with the M1 (Junction 20) 2.5 miles to the east, the M6 (Junction 1) 4.5 miles to the south and the M69 (Junction 1) 6.5 miles to the north-west via the A5.

Nearby occupiers include Amazon, Asda, Lidl, Kenwood, Britvic, Toyota, Bleckmann, Primark and others

| Drivetimes:      |            |            |
|------------------|------------|------------|
| M1 (Junction 20) | 2.5 miles  | 5 min      |
| M6 (Junction 1)  | 4.5 miles  | 10 min     |
| M69 (Junction 1) | 6.5 miles  | 15 min     |
| Leicester        | 17.5 miles | 30 min     |
| Coventry         | 18 miles   | 32 min     |
| Birmingham       | 34.5 miles | 45 min     |
| London           | 90 miles   | 2hr 10 min |